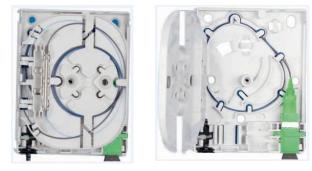

### Features

- Splice holder and pigtail tray
- Excellent fiber management
- Direct termination with field installable connectors
- Sturdy design for indoor use
- Wall mounting
- Dimensions (HxWxD): 23.3x82.5x105.6 mm
- Cable ports: 2 cable ports (for cable ports with max. diameter of 6 mm)
- Capacity: 4 splices
- Adapter capacity: 2x SC Simplex / LC Duplex

#### **Product Overview**

The item "DN-931088" from DIGITUS<sup>®</sup> Professional is a compact fiber terminal for using at the final fiber termination point. The wall outlet provides mechanical protection and managed fiber control in an attractive format, suitable for indoor use. A variety of possible fiber termination techniques are accommodated.