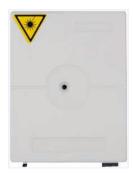

DIGITUS<sup>®</sup> Wall Outlet (FTTH) for 2x SC Simplex, LC Duplex

#### **Product Overview**

The item "DN-931088" from DIGITUS<sup>®</sup> Professional is a compact fiber terminal for using at the final fiber termination point. The wall outlet provides mechanical protection and managed fiber control in an attractive format, suitable for indoor use. A variety of possible fiber termination techniques are accommodated.